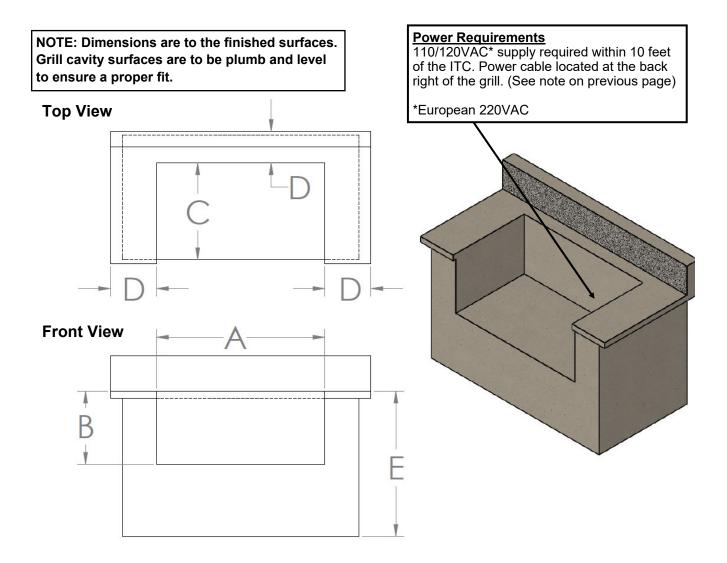

## **Built-In Cutout Dimensions: Elite Built-in ITC 3**

WARNING: See clearance to combustible materials when designing and constructing a built-in island. Built-In islands must be built to the cutout dimension specifications below.

|                   | UTOUT DIMENSIONS           | TOLERANCE          |
|-------------------|----------------------------|--------------------|
| COTOOT DIMENSIONS |                            | IOLERANCE          |
| Α                 | 42 5/8" [108.3 cm]         | +/- 1/8" [0.30 cm] |
| В                 | 16 3/4" [42.6 cm]          | +/- 1/8" [0.30 cm] |
| С                 | 24 1/2" [62.9]             | +/- 1/8" [0.30 cm] |
| D                 | 3 1/2" MIN [8.9 cm]        | -                  |
| Е                 | Standard Cabinet<br>Height | -                  |