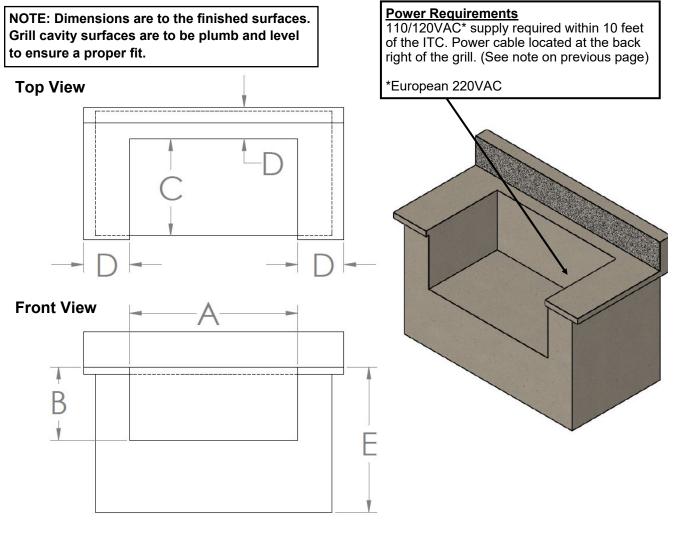

## **Built-In Cutout Dimensions: Pro Built-in ITC 3**

WARNING: See clearance to combustible materials when designing and constructing a built-in island. Built-In islands must be built to the cutout dimension specifications below.

| CUTOUT DIMENSIONS |                            | TOLERANCE          |
|-------------------|----------------------------|--------------------|
| А                 | 30 1/4" [76.9 cm]          | +/- 1/8" [0.30 cm] |
| В                 | 16 3/4" [42.6 cm]          | +/- 1/8" [0.30 cm] |
| С                 | 24 1/2" [62.9]             | +/- 1/8" [0.30 cm] |
| D                 | 3 1/2" MIN [8.9 cm]        | -                  |
| E                 | Standard Cabinet<br>Height | -                  |